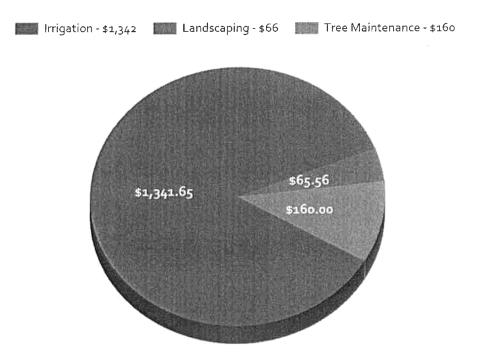

has been repaired.





8030 E. Crystal Drive Anaheim, CA 92807 **T** +1 714 693 8100 **F** +1 714 693 8123



**Work Order #:** 307271 **Customer PO #:** 0 Job Type : Irrigation Completed Date: Mar 24, 2021 Invoice # : Invoice Total: Address: 90 Willowood, Laguna Hills, CA 92656, USA

**Project Description:** (Emergency) water is running at this moment. **Action Taken:** Adjusted all controllers to stop running water on the street.







Technicians Technology Sustainability

**T** +1 714 693 8100 **F** +1 714 693 8123 PG 9 / 15



### Completed Work Order Detailed Breakdown (continued)

In this section of the report we **breakdown each work order that was completed during the reported period**. This gives you an accurate picture of what we at Harvest have done throughout the property.



#### **YTD Expenditures by Month**

| Invoice Month | Irr     | igation    | Landscaping | Tree     | Repair | Chemicals | Construction |
|---------------|---------|------------|-------------|----------|--------|-----------|--------------|
| January       |         | \$0.00     | \$29.56     | \$160.00 | \$0.00 | \$0.00    | \$0.00       |
| February      |         | \$284.40   | \$0.00      | \$0.00   | \$0.00 | \$0.00    | \$0.00       |
| March         |         | \$286.20   | \$36.00     | \$0.00   | \$0.00 | \$0.00    | \$0.00       |
| April         |         | \$771.05   | \$0.00      | \$0.00   | \$0.00 | \$0.00    | \$0.00       |
|               | Totals: | \$1,341.65 | \$65.56     | \$160.00 | \$0.00 | \$0.00    | \$0.00       |





#### **Proposals Waiting for Approval**

In