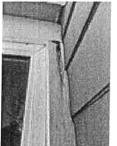

#### Subject: 53 & 55 Pepperwood ServiceFirst Proposals

Per the last meeting, the Board approved ServiceFirst to provide remediation services for dry rot on the wood trim of 53 and 55 Pepperwood in the amount not to exceed \$750.00. Management went to ServiceFirst with these parameters and requested they do the work. ServiceFirst went out to inspect 53 Pepperwood again and 55 Pepperwood for the first time.

Spectrum provided a proposal to replace the dry rotted fascia at 55 Pepperwood in August 2020. This Homeowner is concerned for her health and safety after a vendor advised her to keep her window closed because of the substance outside of her window. Please see the letter that Ms.Gureghian of 55 Pepperwood has written to the Board.

Please see the below proposals from ServiceFirst and Spectrum and please instruct Management on how the Board would like to proceed.

|                 | ServiceFirst:                                                               | Spectrum:                                                                                                                                            |
|-----------------|-----------------------------------------------------------------------------|------------------------------------------------------------------------------------------------------------------------------------------------------|
| 53 Pepperwood   | \$825.00 – remove &<br>replace wood rot frame on<br>one second story window | X                                                                                                                                                    |
| • 55 Pepperwood | \$1,995.00 – remove & replace wood rot fascia                               | \$2,988.00 – fascia<br>at garage door, top<br>of window left side,<br>left side of garage<br>trim, right side of<br>garage, rafter tails in<br>front |

#### Scope of Work:

The wood has dry rot and or termite damage. The wood will be removed and replaced as called out. This proposal is for the wood at the front of the unit. There is wood trim near the garage, entry, and upper fascia.

2 x 10 x 22 fascia at garage door 2 x 6 x 22 2 x 10 x 12 top of window left side 2 x 6 x 12' 2 x 6 x 12 left side of garage trim 2 x 6 x 6 right side of garage at #57 2 x 10 x 6 2- 4 x 10 rafter tails in front 2 x 10 block