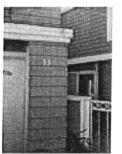

#### Subject: 53 & 55 Pepperwood ServiceFirst Proposals

Per the last meeting, the Board approved ServiceFirst to provide remediation services for dry rot on the wood trim of 53 and 55 Pepperwood in the amount not to exceed \$750.00. Management went to ServiceFirst with these parameters and requested they do the work. ServiceFirst went out to inspect 53 Pepperwood again and 55 Pepperwood for the first time.

Spectrum provided a proposal to replace the dry rotted fascia at 55 Pepperwood in August 2020. This Homeowner is concerned for her health and safety after a vendor advised her to keep her window closed because of the substance outside of her window. Please see the letter that Ms.Gureghian of 55 Pepperwood has written to the Board.

Please see the below proposals from ServiceFirst and Spectrum and please instruct Management on how the Board would like to proceed.

|                 | ServiceFirst:                                                               | Spectrum:                                                                                                                                            |
|-----------------|-----------------------------------------------------------------------------|------------------------------------------------------------------------------------------------------------------------------------------------------|
| 53 Pepperwood   | \$825.00 – remove &<br>replace wood rot frame on<br>one second story window | X                                                                                                                                                    |
| • 55 Pepperwood | \$1,995.00 – remove & replace wood rot fascia                               | \$2,988.00 – fascia<br>at garage door, top<br>of window left side,<br>left side of garage<br>trim, right side of<br>garage, rafter tails in<br>front |