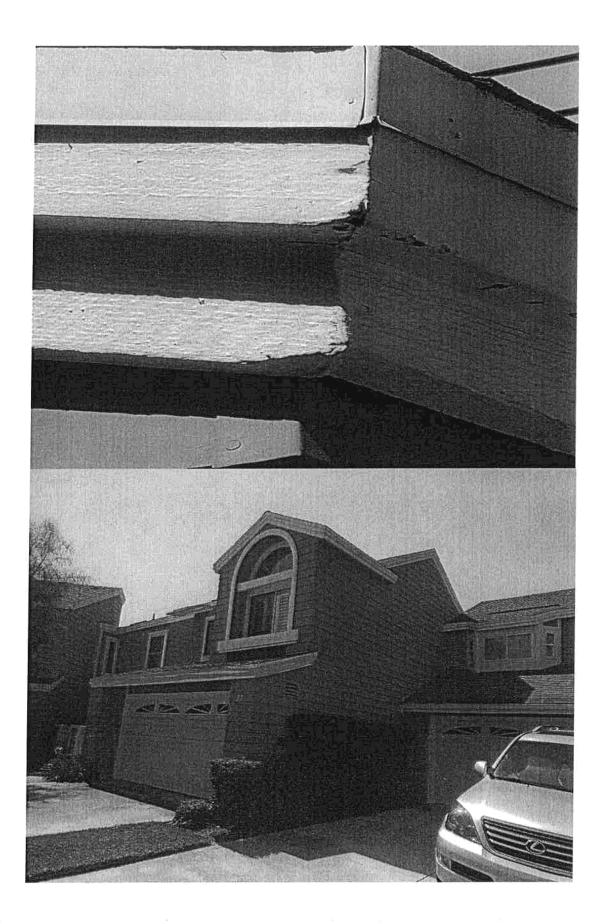

Spectrum provided a proposal to replace the dry rotted fascia at 55 Pepperwood in August 2020. This Homeowner is concerned for her health and safety after a vendor advised her to keep her window closed because of the substance outside of her window. Please see the letter that Ms.Gureghian of 55 Pepperwood has written to the Board.

Please see the below proposals from ServiceFirst and Spectrum and please instruct Management on how the Board would like to proceed.

|                 | ServiceFirst:                                                               | Spectrum:                                                                                                                                            |
|-----------------|-----------------------------------------------------------------------------|------------------------------------------------------------------------------------------------------------------------------------------------------|
| 53 Pepperwood   | \$825.00 – remove &<br>replace wood rot frame on<br>one second story window | X                                                                                                                                                    |
| • 55 Pepperwood | \$1,995.00 – remove & replace wood rot fascia                               | \$2,988.00 – fascia<br>at garage door, top<br>of window left side,<br>left side of garage<br>trim, right side of<br>garage, rafter tails in<br>front |

#### Laurelmont Community Association

C/O Associa Property Management 27051 Towne Centre Drive #200 Foothill Ranch, CA 92610

**RE:** Wood Repairs

Location: 55 Pepperwood

#### Scope of Work:

The wood has dry rot and or termite damage. The wood will be removed and replaced as called out. This proposal is for the wood at the front of the unit. There is wood trim near the garage, entry, and upper fascia.

2 x 10 x 22 fascia at garage door 2 x 6 x 22 2 x 10 x 12 top of window left side 2 x 6 x 12' 2 x 6 x 12 left side of garage trim 2 x 6 x 6 right side of garage at #57 2 x 10 x 6 2- 4 x 10 rafter tails in front 2 x 10 block