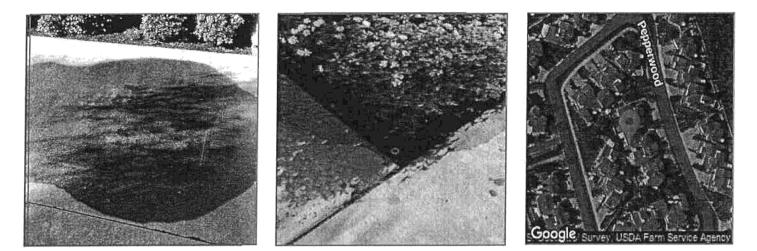

#### Subject: 53 & 55 Pepperwood ServiceFirst Proposals

Per the last meeting, the Board approved ServiceFirst to provide remediation services for dry rot on the wood trim of 53 and 55 Pepperwood in the amount not to exceed \$750.00. Management went to ServiceFirst with these parameters and requested they do the work. ServiceFirst went out to inspect 53 Pepperwood again and 55 Pepperwood for the first time.

Spectrum provided a proposal to replace the dry rotted fascia at 55 Pepperwood in August 2020. This Homeowner is concerned for her health and safety after a vendor advised her to keep her window closed because of the substance outside of her window. Please see the letter that Ms.Gureghian of 55 Pepperwood has written to the Board.

Please see the below proposals from ServiceFirst and Spectrum and please instruct Management on how the Board would like to proceed.

|                 | ServiceFirst:                                                               | Spectrum:                                                                                                                                            |
|-----------------|-----------------------------------------------------------------------------|------------------------------------------------------------------------------------------------------------------------------------------------------|
| 53 Pepperwood   | \$825.00 – remove &<br>replace wood rot frame on<br>one second story window | X                                                                                                                                                    |
| • 55 Pepperwood | \$1,995.00 – remove & replace wood rot fascia                               | \$2,988.00 – fascia<br>at garage door, top<br>of window left side,<br>left side of garage<br>trim, right side of<br>garage, rafter tails in<br>front |