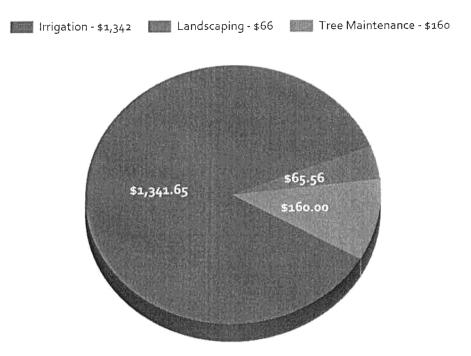

**Invoice Total:** \$81.10 Address: 59 Willowood. Aliso Viejo, CA 92656, USA

**Project Description:** Replace the broken sprinkler. **Action Taken:** The broken sprinkler has been repaired.



Work Order #: 309612 Customer PO #: Job Type : Irrigation Completed Date: Apr 13, 2021 Invoice #: 173634 Invoice Total: \$119.08

Address: 48 Pepperwood, Aliso Viejo, CA 92656, USA

**Project Description:** Replace the broken sprinkler. **Action Taken:** The broken sprinkler has been replaced.







8030 E. Crystal Drive Anaheim, CA 92807



### Completed Work Order Detailed Breakdown (continued)

In this section of the report we **breakdown each work order that was completed during the reported period**. This gives you an accurate picture of what we at Harvest have done throughout the property.



#### **YTD Expenditures by Month**

| Invoice Month | Irr               | igation    | Landscaping | Tree | R     | lepair | Chemicals | Construction |
|---------------|-------------------|------------|-------------|------|-------|--------|-----------|--------------|
| January       |                   | \$0.00     | \$29.56     | \$16 | 50.00 | \$0.00 | \$0.00    | \$0.00       |
| February      |                   | \$284.40   | \$0.00      | ć    | 50.00 | \$0.00 | \$0.00    | \$0.00       |
| March         |                   | \$286.20   | \$36.00     | ç    | 50.00 | \$0.00 | \$0.00    | \$0.00       |
| April         |                   | \$771.05   | \$0.00      | ç    | 50.00 | \$0.00 | \$0.00    | \$0.00       |
| 1             | Totals:           | \$1,341.65 | \$65.56     | \