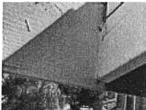

#### Subject: 53 & 55 Pepperwood ServiceFirst Proposals

Per the last meeting, the Board approved ServiceFirst to provide remediation services for dry rot on the wood trim of 53 and 55 Pepperwood in the amount not to exceed \$750.00. Management went to ServiceFirst with these parameters and requested they do the work. ServiceFirst went out to inspect 53 Pepperwood again and 55 Pepperwood for the first time.

Spectrum provided a proposal to replace the dry rotted fascia at 55 Pepperwood in August 2020. This Homeowner is concerned for her health and safety after a vendor advised her to keep her window closed because of the substance outside of her window. Please see the letter that Ms.Gureghian of 55 Pepperwood has written to the Board.

Please see the below proposals from ServiceFirst and Spectrum and please instruct Management on how the Board would like to proceed.

|                 | ServiceFirst:                                                               | Spectrum:                                                                                                                                            |
|-----------------|-----------------------------------------------------------------------------|------------------------------------------------------------------------------------------------------------------------------------------------------|
| 53 Pepperwood   | \$825.00 – remove &<br>replace wood rot frame on<br>one second story window | X                                                                                                                                                    |
| • 55 Pepperwood | \$1,995.00 – remove & replace wood rot fascia                               | \$2,988.00 – fascia<br>at garage door, top<br>of window left side,<br>left side of garage<br>trim, right side of<br>garage, rafter tails in<br>front |