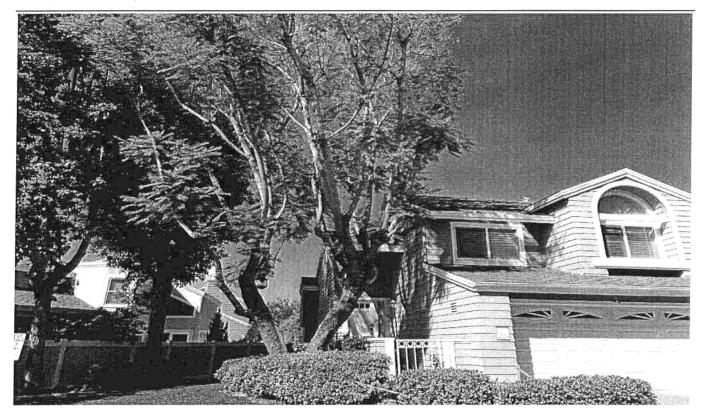

### MEMORANDUM

Date: April 22, 2021

To: Board of Directors

From: Management

Subject: 68 Willowood Fence Repair Proposals

The roots from the tree next to 68 Willowood has caused the concrete to lift and the fence structure to lean. Please see the following proposals to remove the tree and to repair the fence.

#### TREE REMOVAL ESTIMATE

Address: 68 Willowood, Aliso Viejo, CA 92656, USA

#### Location:

On the side of the house / marked with green paint / stump grind where machine accessible.