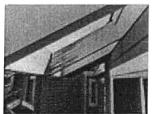

#### Subject: 53 & 55 Pepperwood ServiceFirst Proposals

Per the last meeting, the Board approved ServiceFirst to provide remediation services for dry rot on the wood trim of 53 and 55 Pepperwood in the amount not to exceed \$750.00. Management went to ServiceFirst with these parameters and requested they do the work. ServiceFirst went out to inspect 53 Pepperwood again and 55 Pepperwood for the first time.

Spectrum provided a proposal to replace the dry rotted fascia at 55 Pepperwood in August 2020. This Homeowner is concerned for her health and safety after a vendor advised her to keep her window closed because of the substance outside of her window. Please see the letter that Ms.Gureghian of 55 Pepperwood has written to the Board.

Please see the below proposals from ServiceFirst and Spectrum and please instruct Management on how the Board would like to proceed.

|                 | ServiceFirst:                                                               | Spectrum:                                                                                                                                            |
|-----------------|-----------------------------------------------------------------------------|------------------------------------------------------------------------------------------------------------------------------------------------------|
| 53 Pepperwood   | \$825.00 – remove &<br>replace wood rot frame on<br>one second story window | X                                                                                                                                                    |
| • 55 Pepperwood | \$1,995.00 – remove & replace wood rot fascia                               | \$2,988.00 – fascia<br>at garage door, top<br>of window left side,<br>left side of garage<br>trim, right side of<br>garage, rafter tails in<br>front |