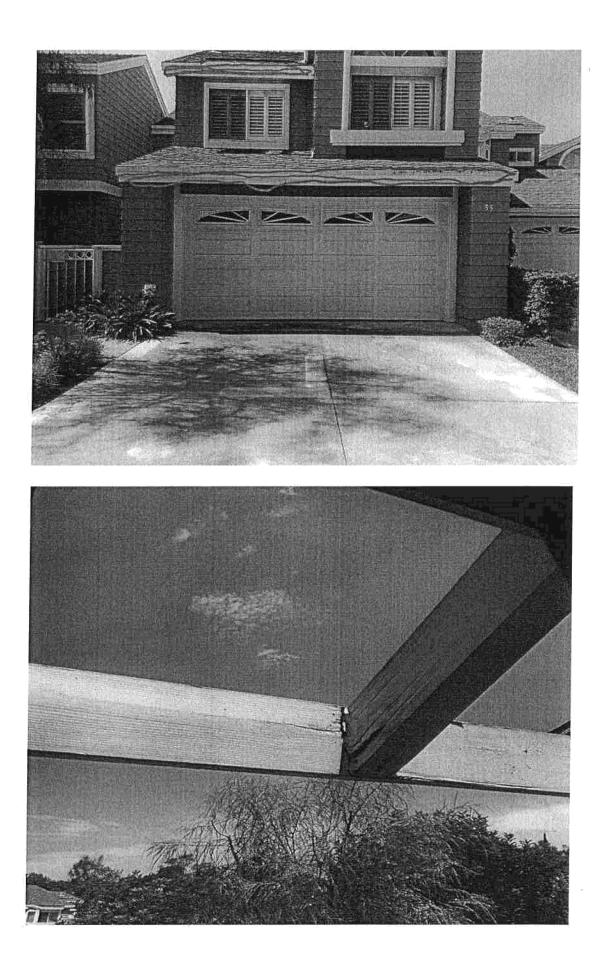

Spectrum provided a proposal to replace the dry rotted fascia at 55 Pepperwood in August 2020. This Homeowner is concerned for her health and safety after a vendor advised her to keep her window closed because of the substance outside of her window. Please see the letter that Ms.Gureghian of 55 Pepperwood has written to the Board.

Please see the below proposals from ServiceFirst and Spectrum and please instruct Management on how the Board would like to proceed.

|                 | ServiceFirst:                                                               | Spectrum:                                                                                                                                            |
|-----------------|-----------------------------------------------------------------------------|------------------------------------------------------------------------------------------------------------------------------------------------------|
| 53 Pepperwood   | \$825.00 – remove &<br>replace wood rot frame on<br>one second story window | X                                                                                                                                                    |
| • 55 Pepperwood | \$1,995.00 – remove & replace wood rot fascia                               | \$2,988.00 – fascia<br>at garage door, top<br>of window left side,<br>left side of garage<br>trim, right side of<br>garage, rafter tails in<br>front |

#### Laurelmont Community Association

C/O Associa Property Management 27051 Towne Centre Drive #200 Foothill Ranch, CA 92610

**RE:** Wood Repairs

Location: 55 Pepperwood

#### Scope of Work:

The wood has dry rot and or termite damage. The wood will be removed and replaced as called out. This proposal is for the wood at the front of the unit. There is wood trim near the garage, entry, and upper fascia.

2 x 10 x 22 fascia at garage door 2 x 6 x 22 2 x 10 x 12 top of window left side 2 x 6 x 12' 2 x 6 x 12 left side of garage trim 2 x 6 x 6 right side of garage at #57 2 x 10 x 6 2- 4 x 10 rafter tails in front 2 x 10 block