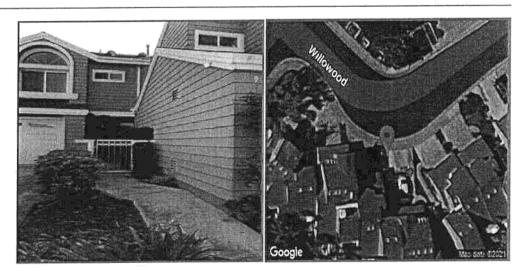

### MEMORANDUM

Date: April 22, 2021

To: Board of Directors

From: Management

Subject: 68 Willowood Fence Repair Proposals

The roots from the tree next to 68 Willowood has caused the concrete to lift and the fence structure to lean. Please see the following proposals to remove the tree and to repair the fence.

#### TREE REMOVAL ESTIMATE

Address: 68 Willowood, Aliso Viejo, CA 92656, USA

#### Location:

On the side of the house / marked with green paint / stump grind where machine accessible.