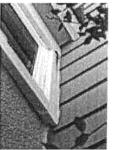

#### Subject: 53 & 55 Pepperwood ServiceFirst Proposals

Per the last meeting, the Board approved ServiceFirst to provide remediation services for dry rot on the wood trim of 53 and 55 Pepperwood in the amount not to exceed \$750.00. Management went to ServiceFirst with these parameters and requested they do the work. ServiceFirst went out to inspect 53 Pepperwood again and 55 Pepperwood for the first time.

Spectrum provided a proposal to replace the dry rotted fascia at 55 Pepperwood in August 2020. This Homeowner is concerned for her health and safety after a vendor advised her to keep her window closed because of the substance outside of her window. Please see the letter that Ms.Gureghian of 55 Pepperwood has written to the Board.

Please see the below proposals from ServiceFirst and Spectrum and please instruct Management on how the Board would like to proceed.

|                 | ServiceFirst:                                                               | Spectrum:                                                                                                                                            |
|-----------------|-----------------------------------------------------------------------------|------------------------------------------------------------------------------------------------------------------------------------------------------|
| 53 Pepperwood   | \$825.00 – remove &<br>replace wood rot frame on<br>one second story window | X                                                                                                                                                    |
| • 55 Pepperwood | \$1,995.00 – remove & replace wood rot fascia                               | \$2,988.00 – fascia<br>at garage door, top<br>of window left side,<br>left side of garage<br>trim, right side of<br>garage, rafter tails in<br>front |