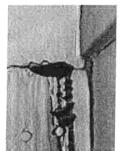

#### Subject: 53 & 55 Pepperwood ServiceFirst Proposals

Per the last meeting, the Board approved ServiceFirst to provide remediation services for dry rot on the wood trim of 53 and 55 Pepperwood in the amount not to exceed \$750.00. Management went to ServiceFirst with these parameters and requested they do the work. ServiceFirst went out to inspect 53 Pepperwood again and 55 Pepperwood for the first time.

Spectrum provided a proposal to replace the dry rotted fascia at 55 Pepperwood in August 2020. This Homeowner is concerned for her health and safety after a vendor advised her to keep her window closed because of the substance outside of her window. Please see the letter that Ms.Gureghian of 55 Pepperwood has written to the Board.

Please see the below proposals from ServiceFirst and Spectrum and please instruct Management on how the Board would like to proceed.

|                 | ServiceFirst:                                                               | Spectrum:                                                                                                                                            |
|-----------------|-----------------------------------------------------------------------------|------------------------------------------------------------------------------------------------------------------------------------------------------|
| 53 Pepperwood   | \$825.00 – remove &<br>replace wood rot frame on<br>one second story window | X                                                                                                                                                    |
| • 55 Pepperwood | \$1,995.00 – remove & replace wood rot fascia                               | \$2,988.00 – fascia<br>at garage door, top<br>of window left side,<br>left side of garage<br>trim, right side of<br>garage, rafter tails in<br>front |