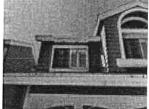

#### Subject: 53 & 55 Pepperwood ServiceFirst Proposals

Per the last meeting, the Board approved ServiceFirst to provide remediation services for dry rot on the wood trim of 53 and 55 Pepperwood in the amount not to exceed \$750.00. Management went to ServiceFirst with these parameters and requested they do the work. ServiceFirst went out to inspect 53 Pepperwood again and 55 Pepperwood for the first time.

Spectrum provided a proposal to replace the dry rotted fascia at 55 Pepperwood in August 2020. This Homeowner is concerned for her health and safety after a vendor advised her to keep her window closed because of the substance outside of her window. Please see the letter that Ms.Gureghian of 55 Pepperwood has written to the Board.

Please see the below proposals from ServiceFirst and Spectrum and please instruct Management on how the Board would like to proceed.

|                 | ServiceFirst:                                                               | Spectrum:                                                                                                                                            |
|-----------------|-----------------------------------------------------------------------------|------------------------------------------------------------------------------------------------------------------------------------------------------|
| 53 Pepperwood   | \$825.00 – remove &<br>replace wood rot frame on<br>one second story window | X                                                                                                                                                    |
| • 55 Pepperwood | \$1,995.00 – remove & replace wood rot fascia                               | \$2,988.00 – fascia<br>at garage door, top<br>of window left side,<br>left side of garage<br>trim, right side of<br>garage, rafter tails in<br>front |