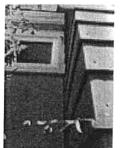

#### Subject: 53 & 55 Pepperwood ServiceFirst Proposals

Per the last meeting, the Board approved ServiceFirst to provide remediation services for dry rot on the wood trim of 53 and 55 Pepperwood in the amount not to exceed \$750.00. Management went to ServiceFirst with these parameters and requested they do the work. ServiceFirst went out to inspect 53 Pepperwood again and 55 Pepperwood for the first time.

Spectrum provided a proposal to replace the dry rotted fascia at 55 Pepperwood in August 2020. This Homeowner is concerned for her health and safety after a vendor advised her to keep her window closed because of the substance outside of her window. Please see the letter that Ms.Gureghian of 55 Pepperwood has written to the Board.

Please see the below proposals from ServiceFirst and Spectrum and please instruct Management on how the Board would like to proceed.

|                 | ServiceFirst:                                                               | Spectrum:                                                                                                                                            |
|-----------------|-----------------------------------------------------------------------------|------------------------------------------------------------------------------------------------------------------------------------------------------|
| 53 Pepperwood   | \$825.00 – remove &<br>replace wood rot frame on<br>one second story window | X                                                                                                                                                    |
| • 55 Pepperwood | \$1,995.00 – remove & replace wood rot fascia                               | \$2,988.00 – fascia<br>at garage door, top<br>of window left side,<br>left side of garage<br>trim, right side of<br>garage, rafter tails in<br>front |