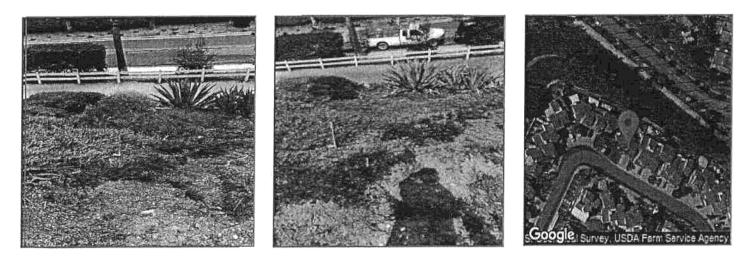

### MEMORANDUM

Date: April 22, 2021

To: Board of Directors

From: Management

Subject: 68 Willowood Fence Repair Proposals

The roots from the tree next to 68 Willowood has caused the concrete to lift and the fence structure to lean. Please see the following proposals to remove the tree and to repair the fence.

#### TREE REMOVAL ESTIMATE

Address: 68 Willowood, Aliso Viejo, CA 92656, USA

#### Location:

On the side of the house / marked with green paint / stump grind where machine accessible.

#### **Project description:**

The following proposal is to remove the tree(s) listed below. That is uprooting and lifting the walkway. An ISA Certified Arborists has determined that the removals are necessary. Harvest crews are trained in proper rigging and roping to safely perform the removal(s), but due to the size and nature of removing trees, there is a high possibility of damage to the surrounding landscape.