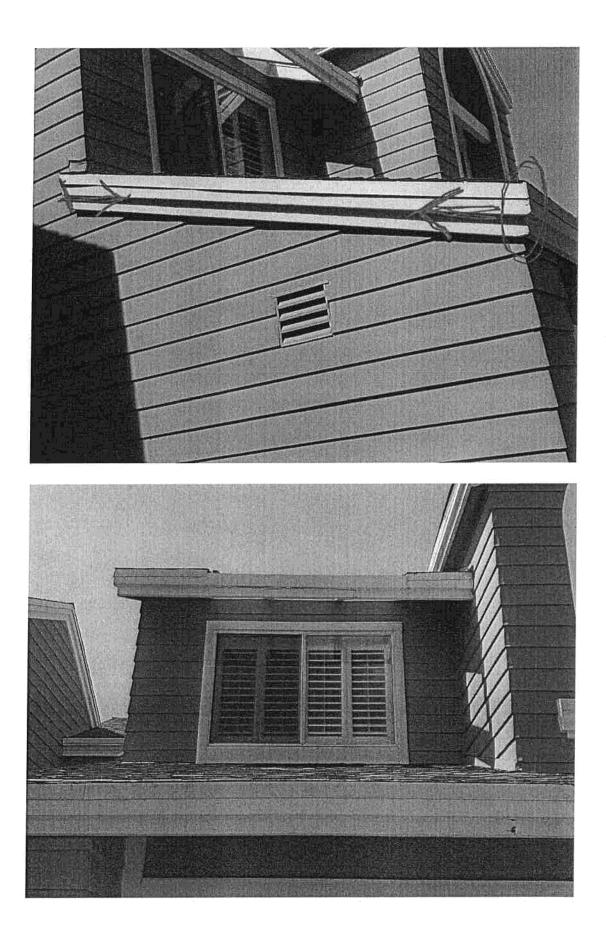

Spectrum provided a proposal to replace the dry rotted fascia at 55 Pepperwood in August 2020. This Homeowner is concerned for her health and safety after a vendor advised her to keep her window closed because of the substance outside of her window. Please see the letter that Ms.Gureghian of 55 Pepperwood has written to the Board.

Please see the below proposals from ServiceFirst and Spectrum and please instruct Management on how the Board would like to proceed.

|                 | ServiceFirst:                                                               | Spectrum:                                                                                                                                            |
|-----------------|-----------------------------------------------------------------------------|------------------------------------------------------------------------------------------------------------------------------------------------------|
| 53 Pepperwood   | \$825.00 – remove &<br>replace wood rot frame on<br>one second story window | X                                                                                                                                                    |
| • 55 Pepperwood | \$1,995.00 – remove & replace wood rot fascia                               | \$2,988.00 – fascia<br>at garage door, top<br>of window left side,<br>left side of garage<br>trim, right side of<br>garage, rafter tails in<br>front |

#### Laurelmont Community Association

C/O Associa Property Management 27051 Towne Centre Drive #200 Foothill Ranch, CA 92610

**RE:** Wood Repairs

Location: 55 Pepperwood

#### Scope of Work:

The wood has dry rot and or termite damage. The wood will be removed and replaced as called out. This proposal is for the wood at the front of the unit. There is wood trim near the garage, entry, and upper fascia.

2 x 10 x 22 fascia at garage door 2 x 6 x 22 2 x 10 x 12 top of window left side 2 x 6 x 12' 2 x 6 x 12 left side of garage trim 2 x 6 x 6 right side of garage at #57 2 x 10 x 6 2- 4 x 10 rafter tails in front 2 x 10 block