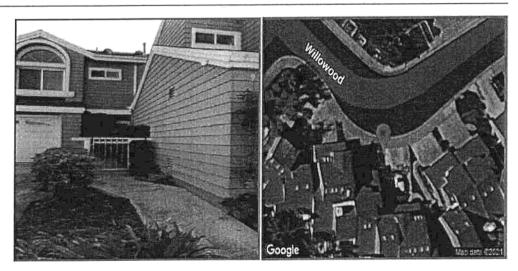

### MEMORANDUM

Date: April 22, 2021

To: Board of Directors

From: Management

Subject: 68 Willowood Fence Repair Proposals

The roots from the tree next to 68 Willowood has caused the concrete to lift and the fence structure to lean. Please see the following proposals to remove the tree and to repair the fence.

#### TREE REMOVAL ESTIMATE

Address: 68 Willowood, Aliso Viejo, CA 92656, USA

#### Location:

On the side of the house / marked with green paint / stump grind where machine accessible.

### Laurelmont Community 68 willowood Aliso Viejo Ca