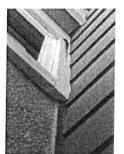

#### Subject: 53 & 55 Pepperwood ServiceFirst Proposals

Per the last meeting, the Board approved ServiceFirst to provide remediation services for dry rot on the wood trim of 53 and 55 Pepperwood in the amount not to exceed \$750.00. Management went to ServiceFirst with these parameters and requested they do the work. ServiceFirst went out to inspect 53 Pepperwood again and 55 Pepperwood for the first time.

Spectrum provided a proposal to replace the dry rotted fascia at 55 Pepperwood in August 2020. This Homeowner is concerned for her health and safety after a vendor advised her to keep her window closed because of the substance outside of her window. Please see the letter that Ms.Gureghian of 55 Pepperwood has written to the Board.

Please see the below proposals from ServiceFirst and Spectrum and please instruct Management on how the Board would like to proceed.

|                 | ServiceFirst:                                                               | Spectrum:                                                                                                                                            |
|-----------------|-----------------------------------------------------------------------------|------------------------------------------------------------------------------------------------------------------------------------------------------|
| 53 Pepperwood   | \$825.00 – remove &<br>replace wood rot frame on<br>one second story window | X                                                                                                                                                    |
| • 55 Pepperwood | \$1,995.00 – remove & replace wood rot fascia                               | \$2,988.00 – fascia<br>at garage door, top<br>of window left side,<br>left side of garage<br>trim, right side of<br>garage, rafter tails in<br>front |