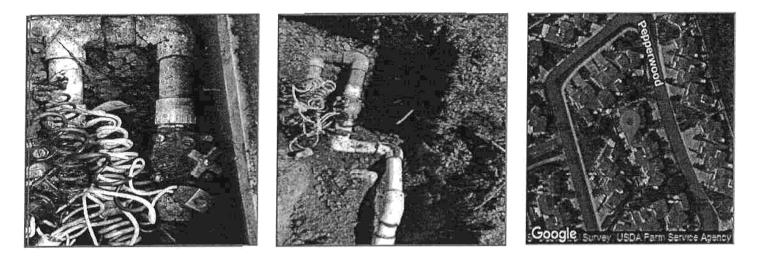

#### Subject: 53 & 55 Pepperwood ServiceFirst Proposals

Per the last meeting, the Board approved ServiceFirst to provide remediation services for dry rot on the wood trim of 53 and 55 Pepperwood in the amount not to exceed \$750.00. Management went to ServiceFirst with these parameters and requested they do the work. ServiceFirst went out to inspect 53 Pepperwood again and 55 Pepperwood for the first time.

Spectrum provided a proposal to replace the dry rotted fascia at 55 Pepperwood in August 2020. This Homeowner is concerned for her health and safety after a vendor advised her to keep her window closed because of the substance outside of her window. Please see the letter that Ms.Gureghian of 55 Pepperwood has written to the Board.

Please see the below proposals from ServiceFirst and Spectrum and please instruct Management on how the Board would like to proceed.

|                 | ServiceFirst:                                                               | Spectrum:                                                                                                                                            |
|-----------------|-----------------------------------------------------------------------------|------------------------------------------------------------------------------------------------------------------------------------------------------|
| 53 Pepperwood   | \$825.00 – remove &<br>replace wood rot frame on<br>one second story window | X                                                                                                                                                    |
| • 55 Pepperwood | \$1,995.00 – remove & replace wood rot fascia                               | \$2,988.00 – fascia<br>at garage door, top<br>of window left side,<br>left side of garage<br>trim, right side of<br>garage, rafter tails in<br>front |